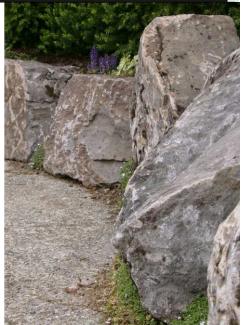

Our Bulk Basalt Boulders vary in size and shape from about 16" to 48" diameters. The bulk boulders are pulled off the mountain side and have been exposed to centuries of natural weathering. These boulders look great in many different landscaping and gardening environments.

#### **Description & Color:**

Basalt Bulk Boulders are mostly grey with some brown and taupe variations.

5883 Byrne Road Burnaby, BC V5J 3J1 Tel: 604.435.4842 Fax: 604.436.9443 Toll Free: 1.888.887.7738 sales@landscapesupply.com