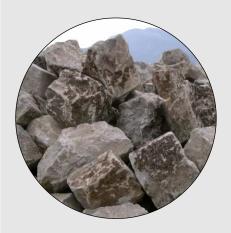

Our Bulk Basalt Boulders vary in size and shape from about 16" to 48" diameters. The bulk boulders are pulled off the mountain side and have been exposed to centuries of natural weathering. These boulders look great in many different landscaping and gardening environments.

#### **Description & Color:**

Basalt Bulk Boulders are mostly grey with some brown and taupe variations.

5883 Byrne Road Burnaby, BC V5J 3J1 Tel: 604.435.4842 Fax: 604.436.9443 Toll Free: 1.888.887.7738 sales@landscapesupply.com