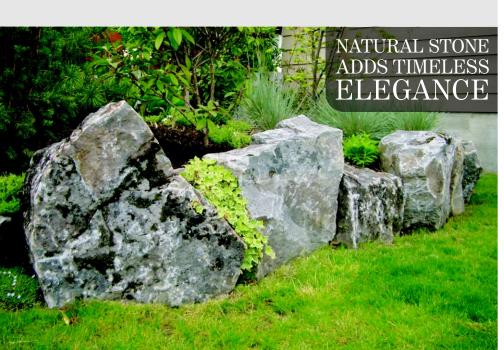

Our Bulk Basalt Boulders vary in size and shape from about 16" to 48" diameters. The bulk boulders are pulled off the mountain side and have been exposed to centuries of natural weathering. These boulders look great in many different landscaping and gardening environments.

#### **Description & Color:**

Basalt Bulk Boulders are mostly grey with some brown and taupe variations.

5883 Byrne Road Burnaby, BC V5J 3J1 Tel: 604.435.4842 Fax: 604.436.9443 Toll Free: 1.888.887.7738 sales@landscapesupply.com